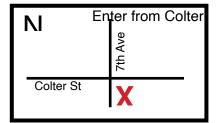

# Arizona State Championships

Saturday, October 19, 2024

Valley Lutheran High School 5199 N. 7th Ave, Phx, Az 85013

Medals for 1st, 2nd, 3rd & 4th place winners in Kata, Kumite, Kobudo Participation Medals for all youth kata competitors.